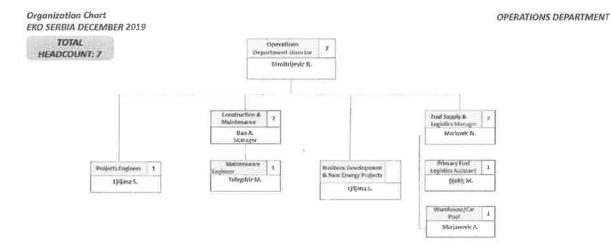

n product assortment, vehicle maintenance products, EKO oils and lubricants, EKO Racing Café, automatic and manual car wash, playground for children, ATM, free WIFI.

Gas stations located on highway have restaurants which are part of famous OLYMPUS PLAZA restaurants chain from Greece.

Customer support is available 24 hours every day for telephone or email comments, complaints, or praise from customers.

#### **ORGANIZATIONAL STRUCTURE**

The Company's organizational structure as at 31 December 2020 is presented on the following organogram:





PIB 100118236

MAT.BR. 17413333

PHONE: 00 381 11 20 61 500

FAX: 00 381 11 20 61 555







# EKO SERBIA A.D. BEOGRAD TOSIN BUNAR 274A, 11 070 BEOGRAD, SRBIJA PIB 100118236 MAT.BR. 17413333

PHONE: 00 381 11 20 61 500

FAX: 00 381 11 20 61 555





EKO

Organization Chart EKO SERBIA DECEMBER 2019

TOTAL HEADCOUNT: 1



**HUMAN RESOURCES DEPARTMENT** 



EKO SERBIA A.D. BEOGRAD

TOSIN BUNAR 274A, 11 070 BEOGRAD, SRBIJA PIB 100118236 MAT.BR. 17413333

PHONE: 00 381 11 20 61 500

FAX: 00 381 11 20 61 555



#### **HUMAN RESOURCES**

Company offers equal possibilities to all employees without any form of discrimination, advocating open communication transparency, meritocracy in all employment and labor policies and practices.

Qualification structure of employees as at 31 December 2020 is shown in following table:

| Education level   | Number of employees |  |
|-------------------|---------------------|--|
| High school       | 7                   |  |
| Bachelor's degree | 2                   |  |
| Faculty degree    | 34